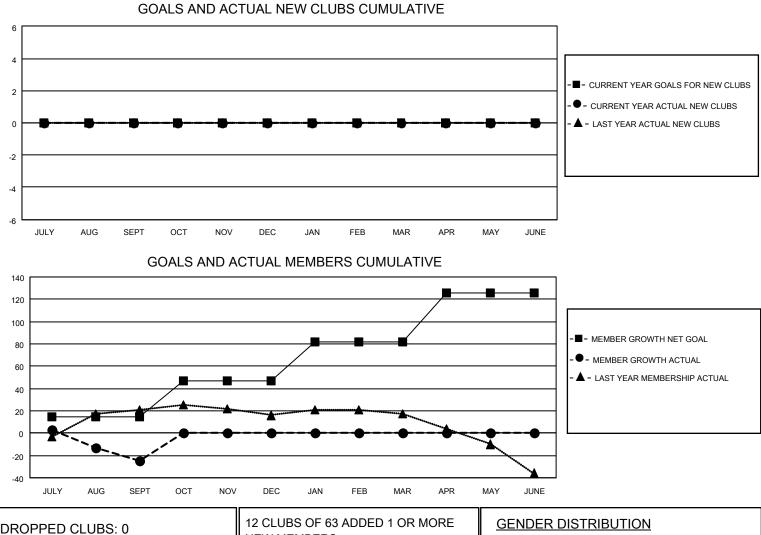

## LOCATION AUSTRALIA

District 201Q4

Results as of: 9/30/2020

| Clubs                 |               |           |               | Members               |                          |                         |                                                    |  |
|-----------------------|---------------|-----------|---------------|-----------------------|--------------------------|-------------------------|----------------------------------------------------|--|
| RESULTS FOR 2020-2021 |               |           |               | RESULTS FOR 2020-2021 |                          |                         |                                                    |  |
| QUARTER               | NEW CLUB GOAL | NEW CLUBS | DROPPED CLUBS | QUARTER               | EMBER GROWTH NET<br>GOAL | MEMBER GROWTH<br>ACTUAL | DROPPED<br>MEMBERS ACTUAL<br>(including transfers) |  |
| JULY/AUG/SEPT         | 0             | 0         | 0             | JULY/AUG/SEPT         | - 15                     | 26                      | 45                                                 |  |
| OCT/NOV/DEC           | 0             | 0         | 0             | OCT/NOV/DEC           | 32                       | 0                       | 0                                                  |  |
| JAN/FEB/MAR           | 0             | 0         | 0             | JAN/FEB/MAR           | 35                       | 0                       | 0                                                  |  |
| APR/MAY/JUNE          | 0             | 0         | 0             | APR/MAY/JUNE          | 44                       | 0                       | 0                                                  |  |

| DROPPED CLUBS: 0             |    | 12 CLUBS OF 63 ADDED 1 OR MORE | GENDER DISTRIBUTION        |              |     |
|------------------------------|----|--------------------------------|----------------------------|--------------|-----|
|                              |    | NEW MEMBERS                    | MALE                       | 683 (58.68%) |     |
| DROPPED MEMBERS              |    |                                | FEMALE                     | 481 (41.32%) |     |
| DECEASED                     | 4  | CLICK HERE FOR CUMULATIVE      | TOTAL FAMILY UNIT MEMBERS  |              | 292 |
| CLUB CANCELLED 0<br>OTHER 41 |    | MEMBERSHIP DATA                | FAMILY MEMBERS PAYING HALF |              | 147 |
|                              |    |                                |                            |              | 147 |
| TOTAL                        | 45 |                                |                            |              |     |